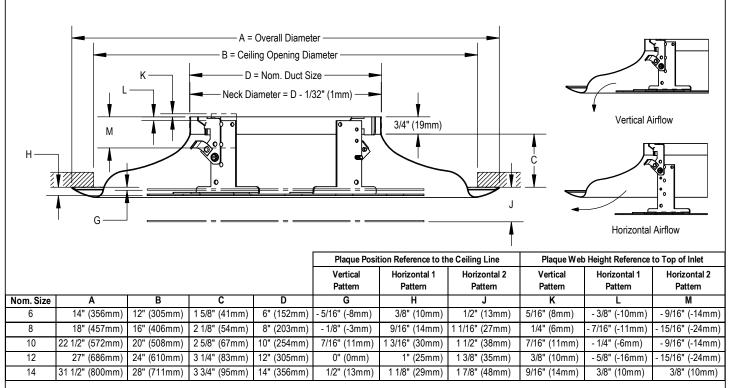

#### NOTES:

- G, H & J are distances of the plaque face above (-) or below (+) the ceiling line
- K, L & M are distances of the web assembly above (+) or below (-) the top of the inlet
- Ensure any accessories mounted at the inlet will clear the uppermost web position
- Horizontal 1 Pattern is for use in a surface mount applications (ie- with a ceiling)
- Horizontal 2 Pattern is for use in an exposed duct application (ie- no ceiling)
- Factory tolerance ±1/32" (1mm)