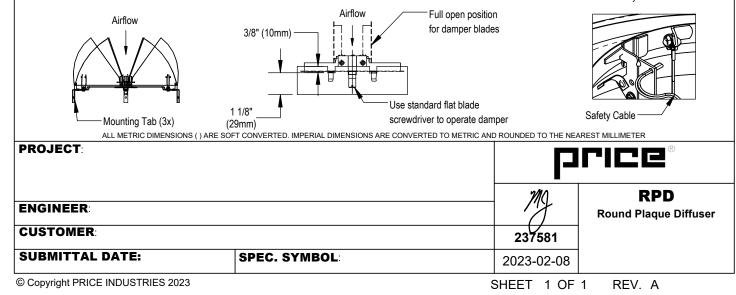

## OPTIONS:

Dampers (shipped loose)

□ VCR7 - Steel radial opposed blade damper

□ VCR8 - Steel full flow damper, duct mounted

## ACCESSORY:

□ SCB - Safety Cable